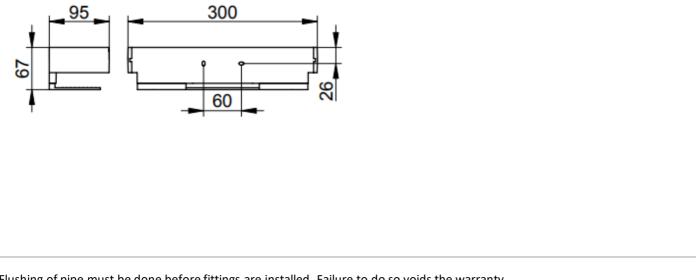

| Brand :KEUCO, GermanyName :ED11 Shower BasketItem Code :11158 010000Designer :KeucoColor / Finish:Chrome PlatedDimensions :Overall (LxWxH in cm)<br>30 x 9.5 x 6.7cm |            |                       |
|----------------------------------------------------------------------------------------------------------------------------------------------------------------------|------------|-----------------------|
| Item Code :11158 010000Designer :KeucoColor / Finish:Chrome PlatedDimensions :Overall (LxWxH in cm)                                                                  | Brand :    | KEUCO, Germany        |
| Color / Finish: Chrome Plated<br>Dimensions : Overall (LxWxH in cm)                                                                                                  |            |                       |
| Dimensions : Overall (LxWxH in cm)                                                                                                                                   | Designer : | Keuco                 |
|                                                                                                                                                                      |            | Overall (LxWxH in cm) |