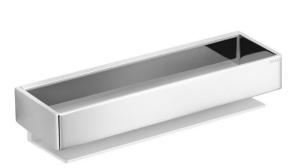

| Brand :KEUCO, GermanyName :ED11 Shower BasketItem Code :11158 010000Designer :KeucoColor / Finish:Chrome PlatedDimensions :Overall (LxWxH in cm)<br>30 x 9.5 x 6.7cm |            |                       |
|----------------------------------------------------------------------------------------------------------------------------------------------------------------------|------------|-----------------------|
| Item Code :11158 010000Designer :KeucoColor / Finish:Chrome PlatedDimensions :Overall (LxWxH in cm)                                                                  | Brand :    | KEUCO, Germany        |
| Color / Finish: Chrome Plated<br>Dimensions : Overall (LxWxH in cm)                                                                                                  |            |                       |
| Dimensions : Overall (LxWxH in cm)                                                                                                                                   | Designer : | Keuco                 |
|                                                                                                                                                                      |            | Overall (LxWxH in cm) |